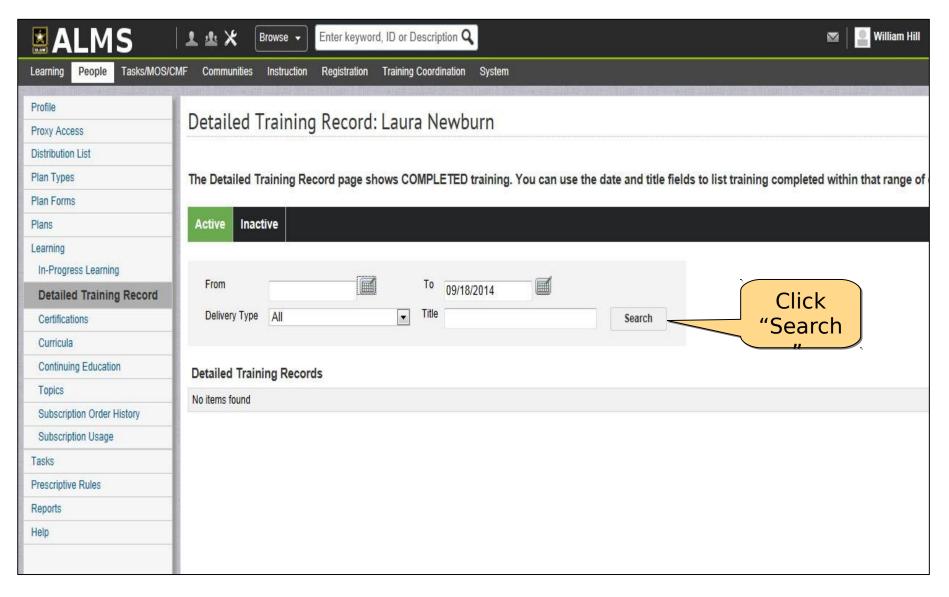

#### **Help Desk Training**

#### **Reset Attempts on an Exam**

Cont.)

| <b>MALMS</b> ■                                                                                                                    | Browse →                                                                         | Enter keyword, ID or Description     | Q                                         |                            | 💌   🎴 William Hi |
|-----------------------------------------------------------------------------------------------------------------------------------|----------------------------------------------------------------------------------|--------------------------------------|-------------------------------------------|----------------------------|------------------|
| Learning People Tasks/MOS/C                                                                                                       | :MF Communities Instructio                                                       | n Registration Training Coordination | on System                                 |                            |                  |
| Catalog Topic Templates                                                                                                           | WBT Topic                                                                        |                                      |                                           |                            |                  |
| Topics  Easy Entry Templates  Session Templates  Audience Types  Catalog Guide  Package  Tasks  Course or Certification Templates | Topic Type  Title  Available From >=  Language  Audience Type/Sub Type  Delivery |                                      | ID Discontinued From <=  Domain Course ID |                            |                  |
| Course or Certification Keywords  Delivery Types  Categories                                                                      | Configure   Save Searc                                                           | h Query                              |                                           | Search                     |                  |
| Courses or Certifications                                                                                                         | Topics                                                                           |                                      | New Topic   Prin                          | nt   Export   Modify Table |                  |
| Curricula  Course Iterations                                                                                                      | Title Version                                                                    | ID Course ID Available F             | From Discontinued From URL                | Language Actions           |                  |
| Import  Resources  Continuing Education Plans  Legacy Assessments                                                                 | Unit Supply<br>Specialist<br>Course<br>(92Y30) -<br>Module 000 -                 | 00043117 00049410 04/17/2013         |                                           | English                    | Scroll down      |
| Knowledge Base                                                                                                                    | Course<br>Introduction                                                           |                                      |                                           |                            |                  |